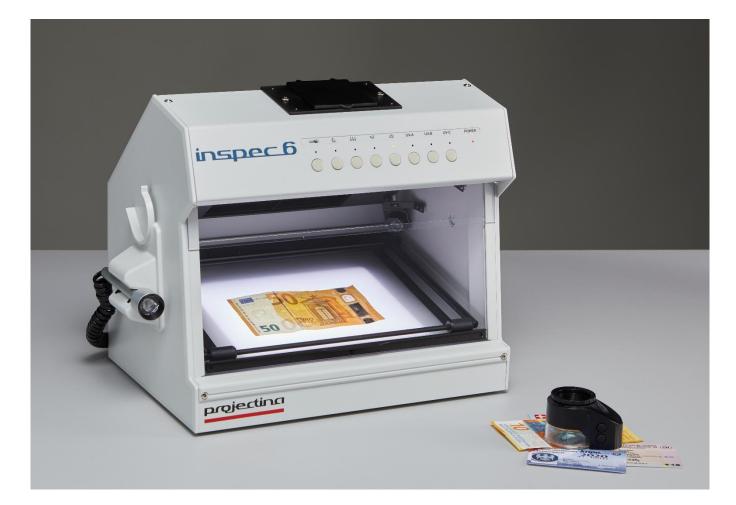

# INSPEC-6

The compact multi-functional Workstation for document verification

For easy document examination at

- Border control / immigration services
- Customs authorities
- Financial institutions
- Forensic laboratories
- etc.

# **INSPEC-6**

System specification:

- Basic instrument (desk-top model) with external power supply 12V, maximum document size: 210 x 300 mm (A4 format)
- LED Magnifier 10x, with a power supply, for incident ٠ white and oblique white, dimensions: 72x50x50 mm
- Prepared for installation of universal photo camera ٠ adapter
- 8 integrated illumination systems:

## White transmitted light (LED):

for identification of water marks, mechanical erasures, safeguarding threads, etc.

## White top light (LED):

for printing techniques, OVD, OVI verification

#### White oblique light (LED):

5W LED with condenser for identification of mechanical erasures, embossed stamps, exchange of photographs, etc.

# High intensive white torch:

flexible verification of ID documents in side-light or transmitted light, strong light output, flexible handheld light source

#### Vertical surface light (Retro) (LED):

identical light source as described before, but with deflection mirror (RETRO mirror), for identification of retro-reflective security marks

White top light

UV 313nm