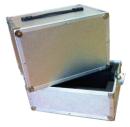

UV 365nm

White transmitted light

White oblique light

Universal photo camera Adapter (without camera)

Carrying case for basic system

Dimensions: Weight: Input power: Power consumption: **Operation conditions:** Origin: