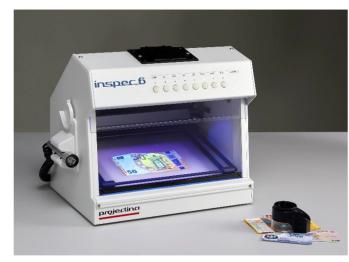

#### UV 313 / 254 nm surface light and UV 365nm (LED)

Fluorescent lamps 2x6W and 1x6W each, with safety features for UV 254/313 nm, UV 365nm (LED) for identification of authenticity of paper, chemical erasures, fibres and security marks

#### Vertical surface light (Retro) (LED):

identical light source as described before, but with deflection mirror (RETRO mirror), for identification of retro-reflective security marks

White top light

UV 313nm

UV 365nm

White transmitted light

White oblique light

Universal photo camera Adapter (without camera)

Carrying case for basic system

Dimensions: Weight: Input power: Power consumption: **Operation conditions:** Origin: