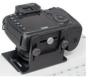

# INSPEC-6

The compact multi-functional Workstation for document verification

For easy document examination at

- Border control / immigration services
- Customs authorities
- Financial institutions
- Forensic laboratories
- etc.

# **INSPEC-6**

System specification:

- Basic instrument (desk-top model) with external power supply 12V, maximum document size: 210 x 300 mm (A4 format)
- LED Magnifier 10x, with a power supply, for incident ٠ white and oblique white, dimensions: 72x50x50 mm
- Prepared for installation of universal photo camera ٠ adapter
- 8 integrated illumination systems: