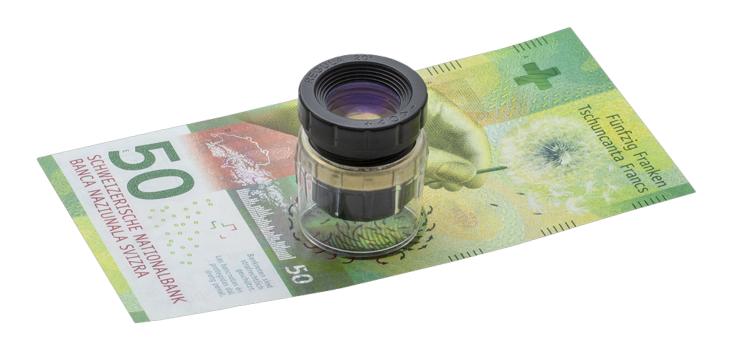

## Magnifier Regula 1000

Regula magnifier is designed for express authenticity verification and advanced examination of passports, banknotes, securities and other documents with security features.

The product enables to view small size objects, coins, stamps, fragments of photographs, seals, signatures and handwriting.

This compact device is designed in a plastic body. The model Regula 1000.01 is supplied with a measuring scale.

The magnifier can be used as separate authenticity verification tool or can be supplied with other Regula devices extending their functionality.